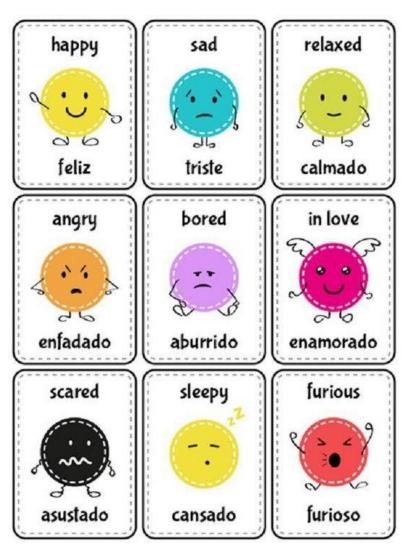

### Repaso/Review:

- What does ¿Como te llamas? mean in English, and how would you reply to it?

(

What does ¿Como estas? mean in English?

0

- \*Let's review the emotions we have learned as well!