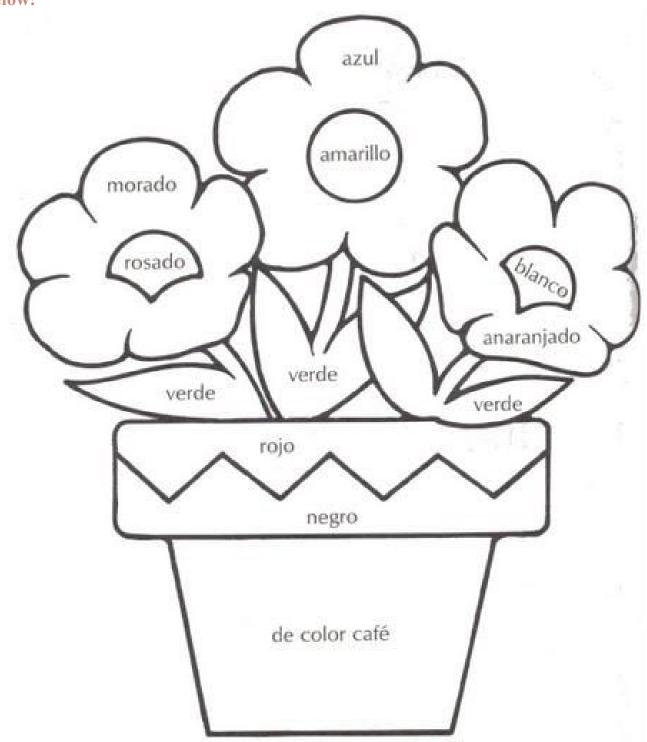

#### Word search!

Find the names of the colors in Spanish that are in the word bank below!

<u>;Feliz primavera! (Happy spring!)</u>
Color the picture with the color that matches the Spanish word on the picture below!