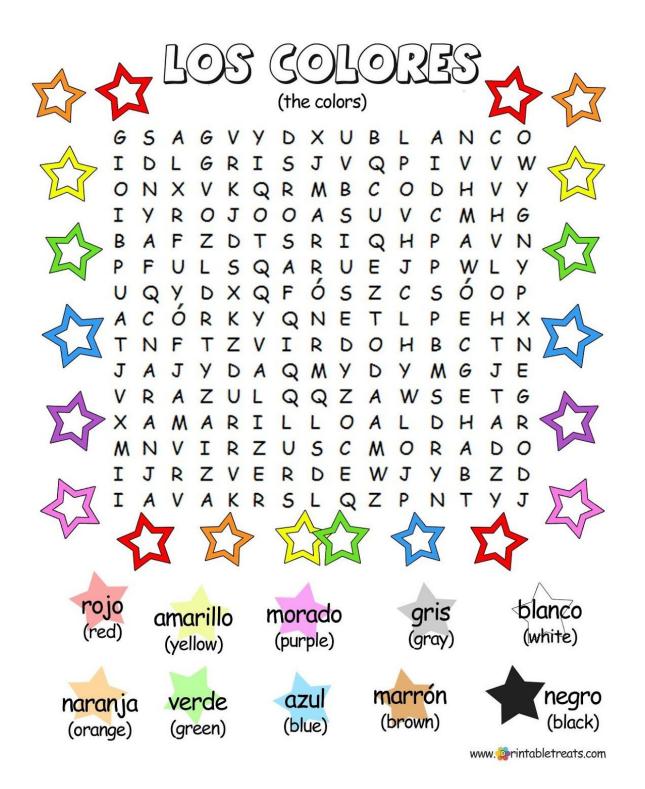

#### **LOS COLORES!** (the colors)

#### Word search!

Find the names of the colors in Spanish that are in the word bank below!

<u>;Feliz primavera! (Happy spring!)</u>
Color the picture with the color that matches the Spanish word on the picture below!